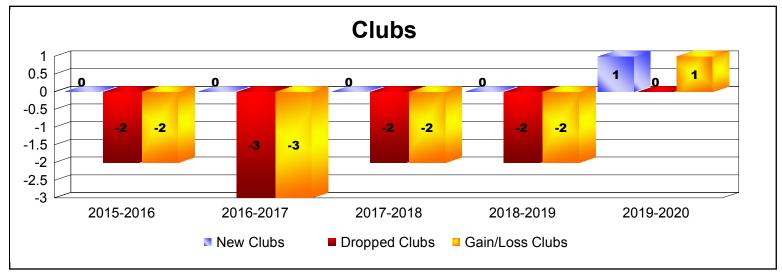

District 107 B

As of December 2019 Cumulative

| Year      | New<br>Clubs | Dropped<br>Clubs | Gain/<br>Loss<br>Clubs | New<br>Members | Charter<br>Members | Reinstate<br>Members | Transfer<br>Members | Total<br>Member<br>Added | Total<br>Members<br>Dropped | Gain/<br>Loss<br>Members |
|-----------|--------------|------------------|------------------------|----------------|--------------------|----------------------|---------------------|--------------------------|-----------------------------|--------------------------|
| 2015-2016 | 0            | -2               | -2                     | 48             | 0                  | 2                    | 2                   | 52                       | -139                        | -87                      |
| 2016-2017 | 0            | -3               | -3                     | 48             | 9                  | 0                    | 11                  | 68                       | -122                        | -54                      |
| 2017-2018 | 0            | -2               | -2                     | 51             | 0                  | 0                    | 3                   | 54                       | -117                        | -63                      |
| 2018-2019 | 0            | -2               | -2                     | 45             | 1                  | 1                    | 11                  | 58                       | -103                        | -45                      |
| 2019-2020 | 1            | 0                | 1                      | 16             | 20                 | 1                    | 1                   | 38                       | -40                         | -2                       |
| Average   | 0            | -2               | -2                     | 42             | 6                  | 1                    | 6                   | 54                       | -104                        | -50                      |