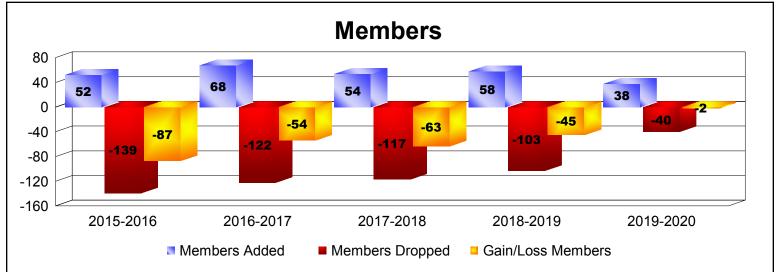

District 107 B

As of December 2019 Cumulative

| Year      | New<br>Clubs | Dropped<br>Clubs | Gain/<br>Loss<br>Clubs | New<br>Members | Charter<br>Members | Reinstate<br>Members | Transfer<br>Members | Total<br>Member<br>Added | Total<br>Members<br>Dropped | Gain/<br>Loss<br>Members |
|-----------|--------------|------------------|------------------------|----------------|--------------------|----------------------|---------------------|--------------------------|-----------------------------|--------------------------|
| 2015-2016 | 0            | -2               | -2                     | 48             | 0                  | 2                    | 2                   | 52                       | -139                        | -87                      |
| 2016-2017 | 0            | -3               | -3                     | 48             | 9                  | 0                    | 11                  | 68                       | -122                        | -54                      |
| 2017-2018 | 0            | -2               | -2                     | 51             | 0                  | 0                    | 3                   | 54                       | -117                        | -63                      |
| 2018-2019 | 0            | -2               | -2                     | 45             | 1                  | 1                    | 11                  | 58                       | -103                        | -45                      |
| 2019-2020 | 1            | 0                | 1                      | 16             | 20                 | 1                    | 1                   | 38                       | -40                         | -2                       |
| Average   | 0            | -2               | -2                     | 42             | 6                  | 1                    | 6                   | 54                       | -104                        | -50                      |